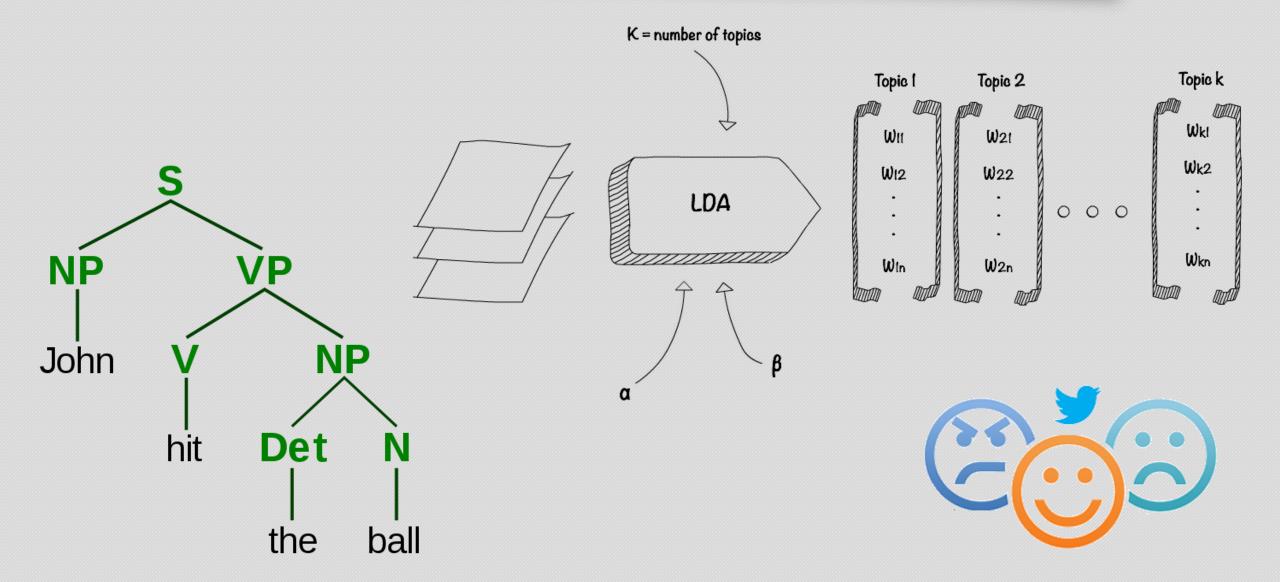

5-chodovom menu

Ich tradičná chuť sa tiahne stáročiami. Japonské pirôžky si svojich fanúšikov našli už aj u nás. Ich prenikavá vôňa a chuť v kombinácii s teriyaki omáčkou, kokosovou...

od 5,90 €

Pridať do košíka



#### Srbská večera pre 2 osoby

Vstúpite do dverí a ocitnete sa v pohostinnej atmosfére, ktorá vám pripomenie dovolenku na Balkáne. Poctivá fazuľová polievka a tradičná srbská pochúťka sarma čakajú na...

19,90€

Pridať do košíka



#### Poukážka na všetky kadernícke služby v Salóne IX.

Krása a pôvab hýbu svetom! Ak chcete trochu pohnúť aj vaším súkromným svetom, darujte si odbornú starostlivosť o vlasy v Salóne IX. Strih, fúkanie, farbenie, melír,...

31 €

Pridať do košíka

## Recommender Systems (RecSys)



## User Modeling (UM)





## Natural Language Processing (NLP)



## **Group Focus Overview**



... in order to

- analyze,
- characterize and
- predict ...

... user behavior (mostly) on the web.

## Members

#### **Doctoral staff**

- · Mária Bieliková
- Michal Kompan
- Marián Šimko
- Ivan Srba
- Jakub Ševcech
- Michal Barla
- Ondrej Kaššák

#### **Doctoral students**

- Peter Gašpar
- Martin Labaj
- Martin Mocko
- Miroslav Rác

... and many master and bachelor students

## Research/Industry projects

#### HIBER

- Human Information Behavior in the Electronic Environment
- Purchase prediction, churn prediction, product recommendation, ...
- Cooperation with company ZlavaDna.sk

#### REBELION

- Automatic Recognition of Antisocial Behaviour in Online Communities
- Detection of fake news, fake reviews, hating, trolling, ...
- MISDEED (submitted)
  - M