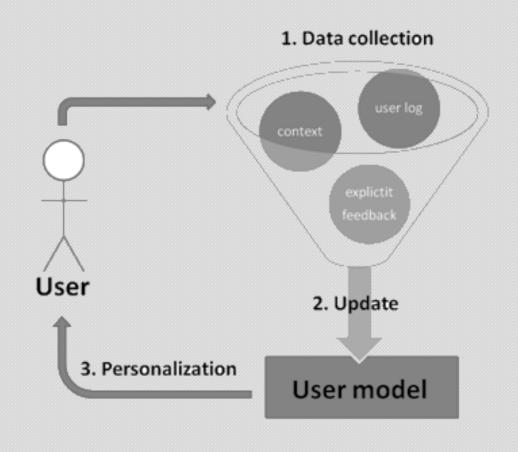

#### Tradičná japonská gyoza v 2- až 5-chodovom menu

Ich tradičná chuť sa tiahne stáročiami. Japonské pirôžky si svojich fanúšikov našli už aj u nás. Ich prenikavá vôňa a chuť v kombinácii s teriyaki omáčkou, kokosovou...

od 5,90 €

Pridať do košíka



#### Srbská večera pre 2 osoby

Vstúpite do dverí a ocitnete sa v pohostinnej atmosfére, ktorá vám pripomenie dovolenku na Balkáne. Poctivá fazuľová polievka a tradičná srbská pochúťka sarma čakajú na...

19,90€

Pridať do košíka



#### Poukážka na všetky kadernícke služby v Salóne IX.

Krása a pôvab hýbu svetom! Ak chcete trochu pohnúť aj vaším súkromným svetom, darujte si odbornú starostlivosť o vlasy v Salóne IX. Strih, fúkanie, farbenie, melír,...

31 €

Pridať do košíka

## Recommender Systems (RecSys)



## User Modeling (UM)





## Natural Language Processing (NLP)



## **Group Focus Overview**



... in order to

- analyze,
- characterize and
- predict ...

... user behavior (mostly) on the web.

## Members

#### **Doctoral staff**

- · Mária Bieliková
- Michal Kompan
- Marián Šimko
- Ivan Srba
- Jakub Ševcech
- Michal Barla
- Ondrej Kaššák

#### **Doctoral students**

- Peter Gašpar
- Martin Labaj
- Martin Mocko
- Miroslav Rác

... and many master and bachelor students

## Research/Industry projects

#### HIBER

- Human Information Behavior in the Electronic Environment
- Purchase prediction, churn prediction, product recommendation, ...
- Cooperation with company ZlavaDna.sk

#### REBELION

- Automatic Recognition of Antisocial Behaviour in Online Communities
- Detection of fake news, fake reviews, hating, t