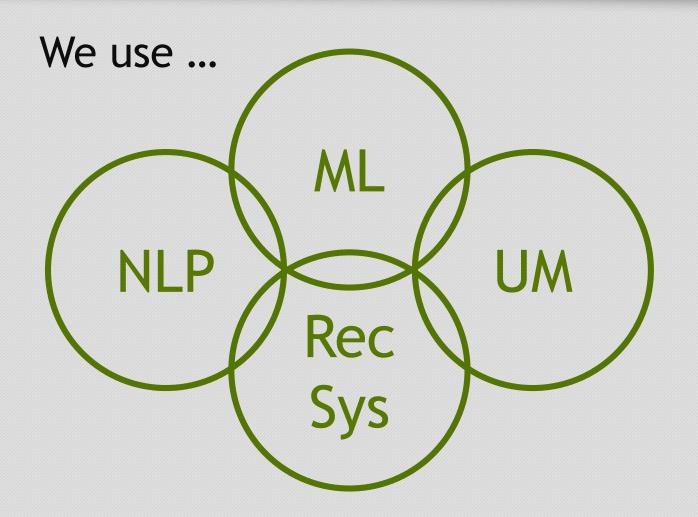

## Machine Learning (ML)

## Recommender Systems (RecSys)

## User Modeling (UM)

## Natural Language Processing (NLP)