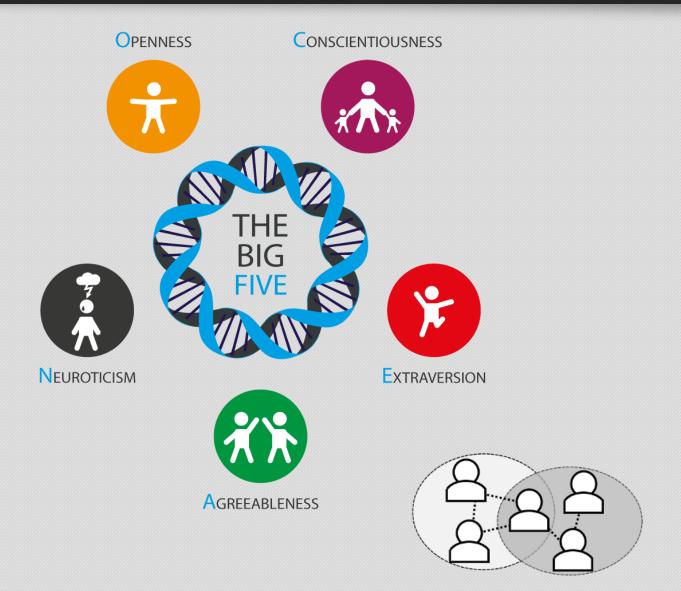

:



#### Tradičná japonská gyoza v 2- až 5-chodovom menu

Ich tradičná chuť sa tiahne stáročiami. Japonské pirôžky si svojich fanúšikov našli už aj u nás. Ich prenikavá vôňa a chuť v kombinácii s teriyaki omáčkou, kokosovou...

od 5,90 €

Pridať do košíka



#### Srbská večera pre 2 osoby

Vstúpite do dverí a ocitnete sa v pohostinnej atmosfére, ktorá vám pripomenie dovolenku na Balkáne. Poctivá fazuľová polievka a tradičná srbská pochúťka sarma čakajú na...

19,90€

Pridať do košíka



#### Poukážka na všetky kadernícke služby v Salóne IX.

Krása a pôvab hýbu svetom! Ak chcete trochu pohnúť aj vaším súkromným svetom, darujte si odbornú starostlivosť o vlasy v Salóne IX. Strih, fúkanie, farbenie, melír,...

31 €

Pridať do košíka

## Recommender Systems (RecSys)



## User Modeling (UM)





## Natural Language Processing (NLP)



## **Group Focus Overview**



... in order to

- analyze,
- characterize and
- predict ...

... user behavior (mostly) on the web.

## Members

#### **Doctoral staff**

- · Mária Bieliková
- Michal Kompan
- Marián Šimko
- Ivan Srba
- Jakub Ševcech
- Michal Barla
- Ondrej Kaššák

#### **Doctoral students**

- Peter Gašpar
- Martin Labaj
- Martin Mocko
- Miroslav Rác

... and many master and bachelor students

## Research/Industry projects

#### HIBER

- Human Information Behavior in the Electronic Environment
- Purchase prediction, churn prediction, product recommendation, ...
- Cooperation with company ZlavaDna.sk

#### REBELION

- Automatic Recognition of Antisocial Behaviour in Online Communities
- Detection of fake news, fake reviews, hating,